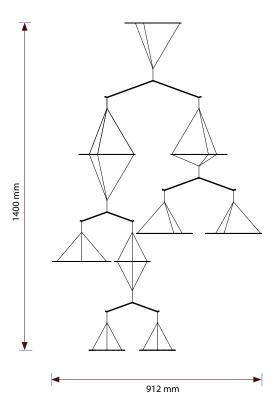

## **Product information**

"Joule"

**Production**: Switzerland

Material: Copper pans, brass bars, steel rope

**Delivery Time:** 6 weeks

**Selling price:** 640.- CHF / 524.- Euro\*

\*Prices are subject to change without notice.

Designer: Postfossil Postfossil © 2013

Abstract pans, jointed together, form a mobile that expresses the interdependence of different systems and natural balance. If any weight is applied, or if the mobile is touched, it will move briefly until it rights itself again and finds a new balance. The work is an object of reflection on the fragile interrelations within nature, the balance of the economy, and balance in our lives. The dependency of weight and counterweight, the effect of the small on the whole system; in short, cause and effect are played out poetically in this work.