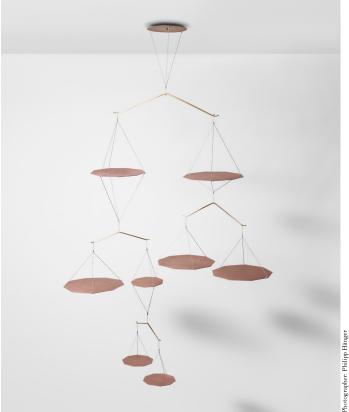

Designer: Postfossil Postfossil © 2013

Abstract pans, jointed together, form a mobile that expresses the interdependence of different systems and natural balance. If any weight is applied, or if the mobile is touched, it will move briefly until it rights itself again and finds a new balance. The work is an object of reflection on the fragile interrelations within nature, the balance of the economy, and balance in our lives. The dependency of weight and counterweight, the effect of the small on the whole system; in short, cause and effect are played out poetically in this work.

The hanging sculpture moves therefore not only the pans of the scales, but also our thoughts.

www.postfossil.ch