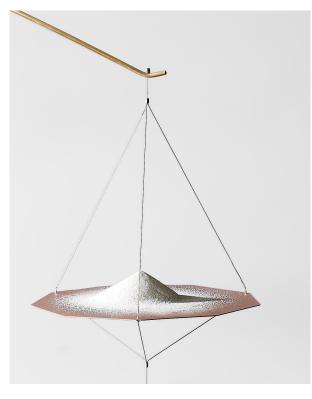

## **Product information**

"Joule"

**Production**: Switzerland

Material: Copper pans, brass bars, steel rope

**Delivery Time:** 6 weeks

**Selling price:** 640.- CHF / 524.- Euro\*

\*Prices are subject to change without notice.

Designer: Postfossil Postfossil © 2013

Abstract pans, jointed together, form a mobile that expresses the interdependence of different systems and natural balance. If any weight is applied, or if the mobile is touched, it will move briefly until it rights itself again and finds a new balance. The work is an object of reflection on the fragile interrelations within nature, the balance of the economy, and balance in our lives. The dependency of weight and counterweight, the effect of the small on the whole system; in short, cause and effect are played out poetically in this work.